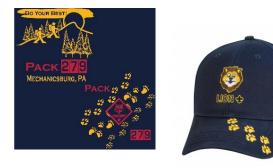

## LION Scout Uniform

The LION Scout uniform has the following parts:

- Shirt—To promote unity among all dens, Pack 279 is utilizing the Pack's Class-B uniform shirt, proudly displaying the Pack's information and the Cub Scout motto "DO YOUR BEST"
- **Cap**—(Optional) Official navy-blue cap with the Lion emblem and paw tracks on the top of the brim.