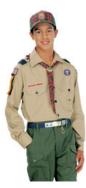

## Webelos Scout Uniform

Webelos Scouts may choose to wear either the blue Webelos uniform based on the Cub Scout uniform or the tan/olive uniform similar to the one that Boy Scouts wear.

For the tan/olive uniform, boys wear the official Boy Scout olive trousers or shorts and official Boy Scout tan long- or short-sleeved shirt with blue shoulder loops. Official blue socks (with gold tops) are worn with the blue uniform, and official olive socks (with red tops) are worn with the tan/olive uniform.

With either uniform, all Webelos Scouts should wear the Webelos neckerchief (plaidwith the Webelos emblem), Webelos neckerchief slide (handmade slides are alsoacceptable), Webelos cap, and Weblos belt buckle.