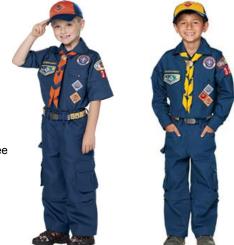

## **Cub Scout Uniform**

The Cub Scout uniform has the following parts:

- Shirt—The official uniform shirt is available with long or short sleeves and has buttonflap pockets and "Boy Scouts of America" lettered in gold above the right pocket.
- Trousers or shorts—(Optional) Official blue.
- Belt—Official navy-blue web belt with metal buckle and Tiger, Cub Scout, or Webelos Scout emblem.
- Socks—(Optional) Official socks are available in three lengths: ankle, crew, and knee. Tigers' socks are navy blue with orange tops. Cub Scouts' socks are navy blue with gold tops.
- Cap—Official navy-blue cap with orange front panel and tiger cub emblem for Tigers; yellow panel and wolf emblem for Wolf Scouts; blue panel and bear emblem for Bear Scouts. Webelos Scouts wear an olive cap with a plain panel bearing the Webelos logo.

- Neckerchief—(Provided) Triangular neckerchief is orange with navy-blue trim for Tigers, gold with navy-blue trim for Wolf Scouts, light
  blue with navy-blue trim for Bear Scouts, and plaid for Webelos Scouts. Official BSA neckerchiefs are the only neckerchiefs
  that boys should wear. Packs should not make their own pack neckerchiefs.
- Neckerchief slide—(Provided) Official gold-tone metal slide with the Tiger, Cub Scout, or Webelos Scout logo. Boys may wear handmade neckerchief slides.